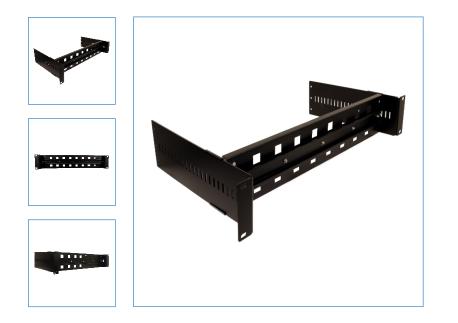

## **Overview:**

The PDT-RCK-DIN-190-B is a DIN Rail adapter bracket which facilitates standard DIN rail mounted equipment being installed in a standard 19" rack cabinet. This allows for DIN-Rail specific Power Supplies, Network Switches, Media Converters, and other types of equipment to be mounted in the central rack. Adjustable fixings allow for variable depths to be set, and the bracket can bear a load of up to 8kgs.