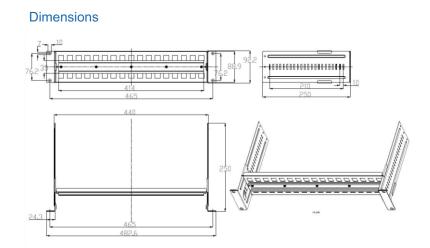

## **Overview:**

The PDT-RCK-DIN-190-B is a DIN Rail adapter bracket which facilitates standard DIN rail mounted equipment being installed in a standard 19" rack cabinet. This allows for DIN-Rail specific Power Supplies, Network Switches, Media Converters, and other types of equipment to be mounted in the central rack. Adjustable fixings allow for variable depths to be set, and the bracket can bear a load of up to 8kgs.